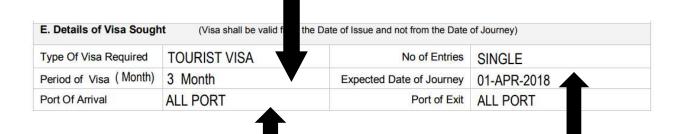

## Applicant preferably should apply

- 1. Tourist visa / Entry visa 1M, 3M, 6M
- 2. Conference visa 1 M only
- 3. Business visa 1M, 3M, 6M and 12M

 Port of arrival and exit should mention as "ALL PORT" Expected date of journey should be mention after
5 days from applying date.