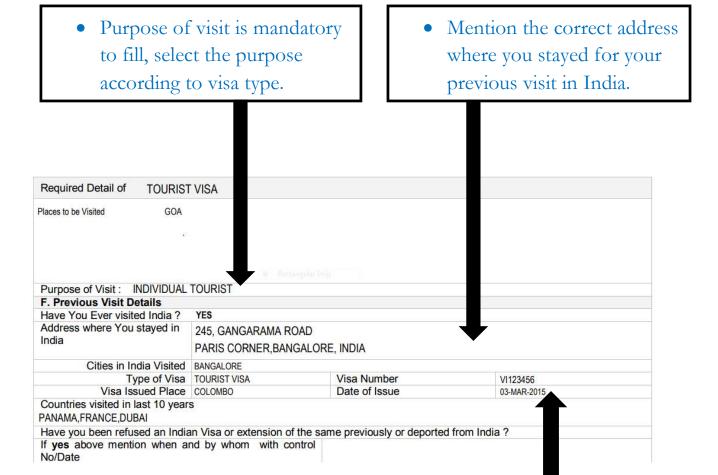

## Applicant preferably should apply

- 1. Tourist visa / Entry visa 1M, 3M, 6M
- 2. Conference visa 1 M only
- 3. Business visa 1M, 3M, 6M and 12M

 Port of arrival and exit should mention as "ALL PORT" Expected date of journey should be mention after
5 days from applying date.

- Fill the correct details according to your visited previous visa.
- You should mention the visa number with the alphabet. (ex: VI123456)
- Mention the correct date of issue according to your previous visit.
- If anyone has not used there last visa have to provide a reason letter.